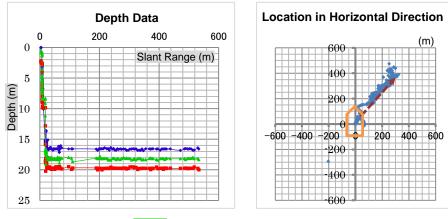

| SPECIFICATION                |                          |
|------------------------------|--------------------------|
| Transmitting Frequency       | 19kHz                    |
| Receiving Frequency          | 21.25kHz $\sim$ 28.75kHz |
| Resolution                   | 0.3m                     |
| Accuracy                     | ±1% (Slant Range)        |
| Maximum Measurement Distance | 500m                     |
| Maximum Operating Depth      | 300m                     |