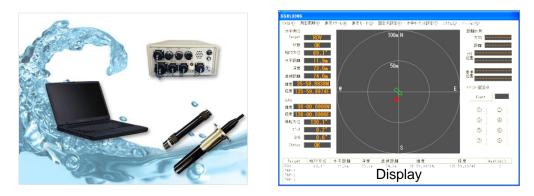

## **SSBL-100CHD Acoustic Positioning System**

 This system is designed for positioning and tracking the vehicles, divers etc. in underwater operations based on the Super Short Base Line principle. This system consists of responders, transponders, and shipboard processing unit, which can easily be set up, and can also offer location information by connecting to GPS.

DATA DISPLAY

*sck*/ http://www.sgktec.co.jp